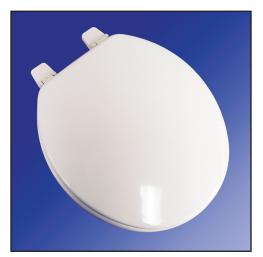

## **Standard Molded Wood Toilet Seat**

Round Closed Front with Cover

#### **Features**

- · Deluxe contemporary design
- Durable Molded Wood
- Multi-coat high gloss enamel paint
- UV paint color protection
- Color matching hinge and bumpers
- Corrosion resistant stainless steel screws
- · Corrosion proof POM nuts and bolts

#### Seat Color/Finish

Specify white