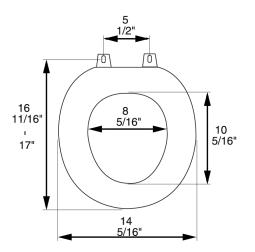

#### **Product Specifications**

Hinge Design: Plastic hinge with stainless steel screws Ring Thickness: 3/4" Ring Thickness with Bumper: 1 1/8" Height of Seat with Cover: 2 1/4" Size: ANSI Standard Toilet