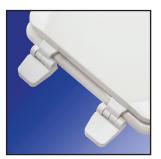

#### **Features**

- · Deluxe contemporary design
- Durable Molded Wood
- Multi-coat high gloss enamel paint
- UV paint color protection
- Color matching hinge and bumpers
- Corrosion resistant stainless steel screws
- · Corrosion proof POM nuts and bolts

#### **Hinge Color/Finish**

Specify white

#### **Product Specifications**

Hinge Design: Plastic hinge with stainless steel screws Ring Thickness: 3/4" Ring Thickness with Bumper: 1 1/8" Height of Seat with Cover: 2 1/4" Size: ANSI Standard Toilet

Factory-installed "living" hinge covers w/stainless steel screws