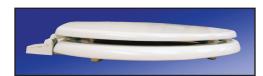

#### **Product Specifications**

Hinge Design: Plastic hinge with stainless steel screws Ring Thickness: 3/4" Ring Thickness with Bumper: 1 1/8" Height of Seat with Cover: 2 1/4" Size: ANSI Standard Toilet